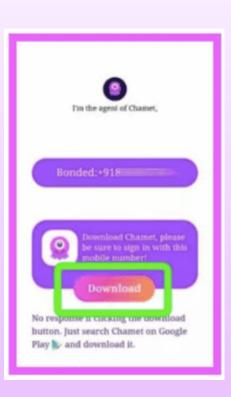

#### Register As A Host

- Open <u>Host Registration Link</u>
- Verify your phone number / email
- Download Chamet app
- Login with verified number / email
- Complete face authentication:
  - Click on My Earnings from Profile options
  - Choose My Wallet option
  - Select Verification option and follow the process.

# CHAMET HOSTESS REGISTRATION

We will send you a registration link seperately, you will register click on this link <a href="https://h5.schamet.com/webH5/agent/bind.html">https://h5.schamet.com/webH5/agent/bind.html</a>?companyId=3338 and verify your number or email then download the app. You can start streaming after successful face verification.