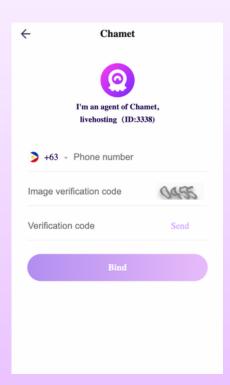

#### Register As A Host

- Open <u>Host Registration Link</u>
- Verify your phone number / email
- Download Chamet app
- Login with verified number / email
- Complete face authentication:
  - Click on My Earnings from Profile options
  - Choose My Wallet option
  - Select Verification option and follow the process.

# CHAMET HOSTESS REGISTRATION

We will send you a registration link seperately, you will register click on this link <a href="https://h5.schamet.com/webH5/agent/bind.html">https://h5.schamet.com/webH5/agent/bind.html</a>?companyId=3338 and verify your number or email then download the app. You can start streaming after successful face verification.